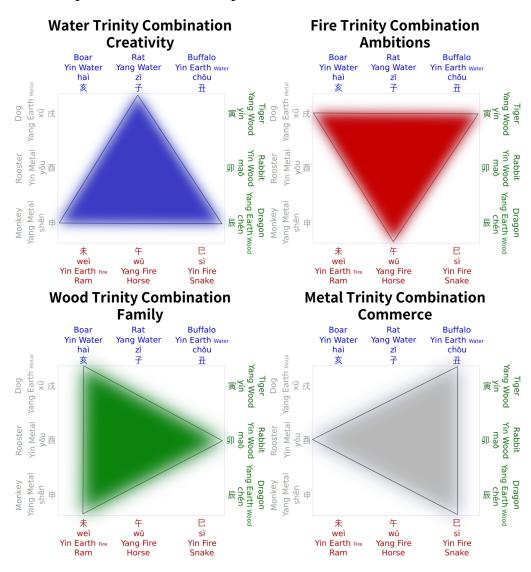

|                |         | 大運                                                                                                                                                                                  | 10 Years                         | Luck Cycle Details 2                                                                                                                                                                                                                                                                                                                                                                                                                                                                                                                                                                                                             |
|----------------|---------|-------------------------------------------------------------------------------------------------------------------------------------------------------------------------------------|----------------------------------|----------------------------------------------------------------------------------------------------------------------------------------------------------------------------------------------------------------------------------------------------------------------------------------------------------------------------------------------------------------------------------------------------------------------------------------------------------------------------------------------------------------------------------------------------------------------------------------------------------------------------------|
| Year           | Age     | 10 Years Cycle Pillar Sy                                                                                                                                                            | mbolic Stars                     | Branch Interaction                                                                                                                                                                                                                                                                                                                                                                                                                                                                                                                                                                                                               |
| 2052 -<br>2061 | 37 - 46 | 食神 Proper Expression<br>Yang Earth<br>戊<br>子<br>Yang Water<br>Rat<br>Yin Water<br>正官 Proper Power                                                                                   | 天乙貴人<br>Assistance<br>兆花 Romance | - Rat and Monkey (Month Branch) 2/3 Trinity to Water                                                                                                                                                                                                                                                                                                                                                                                                                                                                                                                                                                             |
| 2062 - 2071    | 47 - 56 | 伤官 Opposing Expression<br>Yin Earth<br>己<br>丑<br>Yin Earth Water<br>Buffalo<br>Yin Earth<br>伤官 Opposing Expression<br>Yin Water<br>正官 Proper Power<br>Yin Metal<br>正时 Proper Wealth |                                  | <ul> <li>There is a <b>Clash with the Year Branch</b>. As the Year Branch indicates the external-most part of<br/>the chart, a clash here indicates a change in the external environment of the person. Ram (Yin<br/>Earth) is "clashing out" with Buffalo (Yin Earth). A Ram/Buffalo clash generally signifies obstacles<br/>to one's efforts and goals. But "clashing out" is not as serious as "clashing in". The Buffalo<br/>pairing himself with his "secret friend" Rat (Yang Water), will ignore altogether the troublesome<br/>encounter with Ram.</li> </ul>                                                            |
| 2072 -<br>2081 | 57 - 66 | 偏财 Extra Wealth     Yang Metal     庚     寅     Yang Wood     Tiger     Yang Wood     偏印 Hostile Resource     Yang Fire     比肩 Friendly Self     Yang Earth     食神 Proper Expression |                                  | - There is a Clash with the Month Branch. The Month Branch is the most important indication of<br>one's key character since it denotes the immediate family environment where one is growing up.<br>Monkey (Yang Metal) is "clashing out" with Tiger (Yang Wood). A Tiger/Monkey clash refers to<br>emotional setbacks. If Wood is your favorable element, and Metal clashes it away, the outcome<br>will cause unsettling changes, but the discomfort will be beneficial for your life. The Tiger pairing<br>himself with his "secret friend" Pig (Yin Water), will ignore altogether the troublesome encounter<br>with Monkey. |

|                |         | <del>,</del>                                                                                                                                                                  | 、運 10 Years Lu                                  | uck Cycle Details 3                                 |
|----------------|---------|-------------------------------------------------------------------------------------------------------------------------------------------------------------------------------|-------------------------------------------------|-----------------------------------------------------|
| Year           | Age     | 10 Years Cycle Pillar                                                                                                                                                         | Symbolic Stars                                  | Branch Interaction                                  |
| 2082 -<br>2091 | 67 - 76 | 正財 Proper Wealth<br>Yin Metal<br>辛<br>卯<br>Yin Wood<br>Rabbit<br>Yin Wood<br>正印 Proper Resource                                                                               | 桃花 Romance<br>將星<br>Commander                   | - Rabbit and Ram (Year Branch) 2/3 Trinity to Wood  |
| 2092 -<br>2101 | 77 - 86 | 七杀 Hostile Power<br>Yang Water<br>王<br>辰<br>Yang Earth Wood<br>Dragon<br>Yang Earth<br>食神 Proper Expression<br>Yin Wood<br>正印 Proper Resource<br>Yin Water<br>正官 Proper Power | 月德貴人<br>Kindness                                |                                                     |
| 2102 -<br>2111 | 87 - 96 | 正官 Proper Power<br>Yin Water<br>癸<br>巳<br>Yin Fire<br>Snake<br>Yang Fire<br>比肩 Friendly Self<br>Yang Earth<br>食神 Proper Expression<br>Yang Metal<br>偏财 Extra Wealth           | 天徳貴人<br>Benevolent<br>驿馬 Travel<br>十干禄 Prospect | - Snake and Monkey (Month Branch) combines to Water |

|                |              | 大                                                                                                                                                                            | 運 10 Years                                    | Luck Cycle Details 4                                                                                                                                                                                                                                                                                                                                                                                                                                                                                                                                                                                                                                                         |
|----------------|--------------|------------------------------------------------------------------------------------------------------------------------------------------------------------------------------|-----------------------------------------------|------------------------------------------------------------------------------------------------------------------------------------------------------------------------------------------------------------------------------------------------------------------------------------------------------------------------------------------------------------------------------------------------------------------------------------------------------------------------------------------------------------------------------------------------------------------------------------------------------------------------------------------------------------------------------|
| Year           | Age          | 10 Years Cycle Pillar                                                                                                                                                        | Symbolic Stars                                | Branch Interaction                                                                                                                                                                                                                                                                                                                                                                                                                                                                                                                                                                                                                                                           |
| 2112-2121      | 97 - 106     | 偏印 Hostile Resource<br>Yang Wood<br>甲<br>午<br>Yang Fire<br>Horse<br>Yin Fire<br>劫財 Unfriendly Self<br>Yin Earth<br>伤官 Opposing Expression                                    | 將星<br>Commander<br>羊刃 Aggression              | - Horse and Ram (Year Branch) combines to Fire<br>- Horse and Tiger (Day Branch) 2/3 Trinity to Fire                                                                                                                                                                                                                                                                                                                                                                                                                                                                                                                                                                         |
| 2122 - 2131    | 107 -<br>116 | 正印 Proper Resource<br>Yin Wood<br>乙<br>未<br>Yin Earth Fire<br>Ram<br>Yin Earth<br>伤官 Opposing Expression<br>Yin Fire<br>劫财 Unfriendly Self<br>Yin Wood<br>正印 Proper Resource | 华盖 Philosophy                                 |                                                                                                                                                                                                                                                                                                                                                                                                                                                                                                                                                                                                                                                                              |
| 2132 -<br>2141 | 117-<br>126  | 比肩 Friendly Self<br>Yang Fire<br>丙<br>中<br>Yang Metal<br>Monkey<br>Yang Metal<br>偏財 Extra Wealth<br>Yang Water<br>七杀 Hostile Power<br>Yang Earth<br>食神 Proper Expression     | 天乙貴人<br>Assistance<br>文昌貴人 Study<br>驿馬 Travel | - There is a <b>Clash with the Day Branch</b> . A clash to the Day Branch is usually much feared as it<br>typically denotes marital or spousal problems. Monkey (Yang Metal) is "clashing in" with Tiger<br>(Yang Wood). A Tiger/Monkey clash refers to emotional setbacks. At times this clash is also<br>indicative of an car accident or injury to the legs and limbs. If Metal is your favorable element,<br>you might benefit from this clash. If Metal is your unfavorable element - the cure for this clash is<br>the "secret friend" Snake (Yin Fire). Snake combines with Monkey, therefore saving the Tiger.<br>- Monkey and Snake (Hour Branch) combines to Water |

|      | 流年10 Years Annual Luck Cycle Details 1 |                                                                                                                                                                                  |                                  |                                                                                                                                                                                                                                                                                                                                                                                                                                                                                                                                                                                                                                                                                                                                                                                                                                                                                                       |  |
|------|----------------------------------------|----------------------------------------------------------------------------------------------------------------------------------------------------------------------------------|----------------------------------|-------------------------------------------------------------------------------------------------------------------------------------------------------------------------------------------------------------------------------------------------------------------------------------------------------------------------------------------------------------------------------------------------------------------------------------------------------------------------------------------------------------------------------------------------------------------------------------------------------------------------------------------------------------------------------------------------------------------------------------------------------------------------------------------------------------------------------------------------------------------------------------------------------|--|
| Year | Age                                    | Annual Pillar                                                                                                                                                                    | Symbolic Stars                   | Branch Interaction                                                                                                                                                                                                                                                                                                                                                                                                                                                                                                                                                                                                                                                                                                                                                                                                                                                                                    |  |
| 2018 | 3                                      | 食神 Proper Expression<br>Yang Earth<br>戊<br>戌<br>Yang Earth Metal<br>Dog<br>Yang Earth<br>食神 Proper Expression<br>Yin Metal<br>正财 Proper Wealth<br>Yin Fire<br>劫财 UnFriendly Self | 华盖 Philosophy                    |                                                                                                                                                                                                                                                                                                                                                                                                                                                                                                                                                                                                                                                                                                                                                                                                                                                                                                       |  |
| 2019 | 4                                      | 伤官 Opposing Expression<br>Yin Earth<br>こ<br>文<br>Yin Water<br>Boar<br>Yang Water<br>七茶 Hostile Power<br>Yang Wood<br>個印 Hostile Resource                                         | 天乙貴人<br>Assistance               | <ul> <li>There is a <b>Clash with the Hour Branch</b>. Parents especially, should be wary of a clash to the Hour Branch as this denotes issues (for example, separation) with one's children. As one's subordinates are also represented here, a clash to the Hour Branch can also denote a turnover in your employees or even the type of work that a person does. Pig (Yin Water) is "clashing in" with Snake (Yin Fire). A Pig/Snake clash is the least severe of the clashes. It is indicative of problems due to feelings of importance, getting drawn into others problems due to being a busybody or lending help to others when it is not asked for. If Water is your favorable element, you might benefit from this clash. If Water is your unfavorable element - the cure for this clash is the "secret friend" Tiger (Yang Wood) combines with Pig, therefore saving the Snake.</li> </ul> |  |
| 2020 | 5                                      | 偏財 Extra Wealth<br>Yang Metal<br>庚<br>子<br>Yang Water<br>Rat<br>Yin Water<br>正官 Proper Power                                                                                     | 天乙貴人<br>Assistance<br>桃花 Romance | - Rat and Monkey (Month Branch) 2/3 Trinity to Water                                                                                                                                                                                                                                                                                                                                                                                                                                                                                                                                                                                                                                                                                                                                                                                                                                                  |  |

|      | 流年 10 Years Annual Luck Cycle Details 2 |                                                                                                                                                                               |                                                     |                                                                                                                                                                                                                                                                                                                                                                                                                                                                                                                                                                                                                                          |
|------|-----------------------------------------|-------------------------------------------------------------------------------------------------------------------------------------------------------------------------------|-----------------------------------------------------|------------------------------------------------------------------------------------------------------------------------------------------------------------------------------------------------------------------------------------------------------------------------------------------------------------------------------------------------------------------------------------------------------------------------------------------------------------------------------------------------------------------------------------------------------------------------------------------------------------------------------------------|
| Year | Age                                     | Annual Pillar                                                                                                                                                                 | Symbolic Stars                                      | Branch Interaction                                                                                                                                                                                                                                                                                                                                                                                                                                                                                                                                                                                                                       |
| 2021 | 6                                       | 正財 Proper Wealth<br>Yin Metal<br>辛<br>丑<br>Yin Earth Water<br>Buffalo<br>Yin Earth<br>伤官 Opposing Expression<br>Yin Water<br>正官 Proper Power<br>Yin Metal<br>正財 Proper Wealth |                                                     | - There is a <b>Clash with the Year Branch</b> . As the Year Branch indicates the external-most part of<br>the chart, a clash here indicates a change in the external environment of the person. Ram (Yin<br>Earth) is "clashing out" with Buffalo (Yin Earth). A Ram/Buffalo clash generally signifies obstacles<br>to one's efforts and goals. But "clashing out" is not as serious as "clashing in". The Buffalo<br>pairing himself with his "secret friend" Rat (Yang Water), will ignore altogether the troublesome<br>encounter with Ram.                                                                                          |
| 2022 | 7                                       | 七茶 Hostile Power<br>Yang Water<br>壬<br>寅<br>Yang Wood<br>Tiger<br>Yang Wood<br>@印 Hostile Resource<br>Yang Fire<br>比肩 Friendly Self<br>Yang Earth<br>食神 Proper Expression     | 月德貴人<br>Kindness                                    | - There is a <b>Clash with the Month Branch</b> . The Month Branch is the most important indication of<br>one's key character since it denotes the immediate family environment where one is growing up.<br>Monkey (Yang Metal) is "clashing out" with Tiger (Yang Wood). A Tiger/Monkey clash refers to<br>emotional setbacks. If Wood is your favorable element, and Metal clashes it away, the outcome<br>will cause unsettling changes, but the discomfort will be beneficial for your life. The Tiger pairing<br>himself with his "secret friend" Pig (Yin Water), will ignore altogether the troublesome encounter<br>with Monkey. |
| 2023 | 8                                       | 正官 Proper Power<br>Yin Water<br>癸<br>卯<br>Yin Wood<br>Rabbit<br>Yin Wood<br>正印 Proper Resource                                                                                | 天德貴人<br>Benevolent<br>桃花 Romance<br>將星<br>Commander | - Rabbit and Ram (Year Branch) 2/3 Trinity to Wood                                                                                                                                                                                                                                                                                                                                                                                                                                                                                                                                                                                       |

|      | 流年 10 Years Annual Luck Cycle Details 3 |                                                                                                                                                                                 |                                  |                                                                                                      |  |
|------|-----------------------------------------|---------------------------------------------------------------------------------------------------------------------------------------------------------------------------------|----------------------------------|------------------------------------------------------------------------------------------------------|--|
| Year | Age                                     | Annual Pillar                                                                                                                                                                   | Symbolic Stars                   | Branch Interaction                                                                                   |  |
| 2024 | 9                                       | 偏印 Hostile Resource<br>Yang Wood<br>甲<br>辰<br>Yang Earth Wood<br>Dragon<br>Yang Earth<br>食神 Proper Expression<br>Yin Wood<br>正印 Proper Resource<br>Yin Water<br>正官 Proper Power |                                  |                                                                                                      |  |
| 2025 | 10                                      | 正印 Proper Resource<br>Yin Wood<br>乙<br>巴<br>Yin Fire<br>Snake<br>Yang Fire<br>比局 Friendly Self<br>Yang Earth<br>食神 Proper Expression<br>Yang Metal<br>偏附 Extra Wealth           | 驿馬 Travel<br>十干禄 Prospect        | - Snake and Monkey (Month Branch) combines to Water                                                  |  |
| 2026 | 11                                      | 比肩 Friendly Self<br>Yang Fire<br>丙<br>午<br>Yang Fire<br>Horse<br>Yin Fire<br>劫财 Unfriendly Self<br>Yin Earth<br>伤官 Opposing Expression                                          | 將星<br>Commander<br>羊刃 Aggression | - Horse and Ram (Year Branch) combines to Fire<br>- Horse and Tiger (Day Branch) 2/3 Trinity to Fire |  |